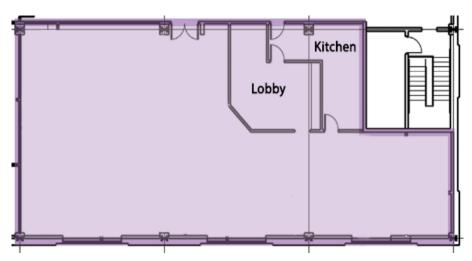

## SUITE 246 RPC 1

#### **SPACE DETAILS**

- -Space available: 2,845 SF
- -Second floor space
- -Breakroom
- -Shower facilities
- -Free parking
- -Tenant controlled HVAC
- -Great view facing South Side Slopes
- -Access to two confrence rooms
- -New LED lighting to be installed

\*Contiguous with Suite 220