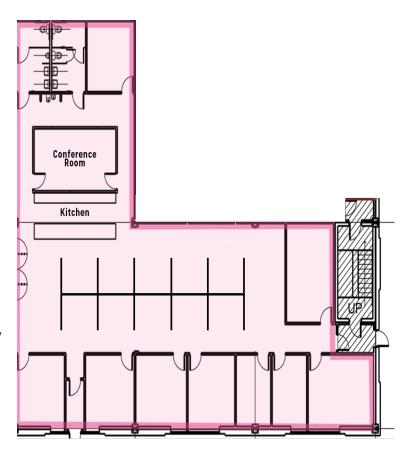

#### **SPACE DETAILS**

- -Space available: 3,593 SF
- -Second floor space
- -Breakroom
- -Shower facilities
- -Free parking
- -Tenant controlled HVAC
- -Great view facing South Side Slopes
- -Access to two confrence rooms
- -New LED lighting to be installed

#### **SPACE DETAILS**

- -Space available: 2,845 SF
- -Second floor space
- -Breakroom
- -Shower facilities
- -Free parking
- -Tenant controlled HVAC
- -Great view facing South Side Slopes
- -Access to two confrence rooms
- -New LED lighting to be installed