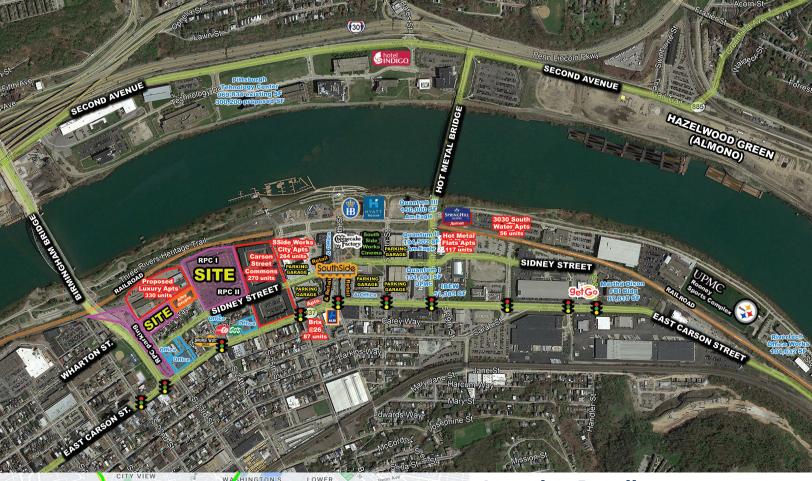

#### **Location Details**

| Destination                  | Distance  |
|------------------------------|-----------|
| South Side Works             | 2 blocks  |
| Hazelwood Green development  | 1 mile    |
| Pittsburgh Technology Center | 1.1 miles |
| University of Pittsburgh     | 1.7 miles |
| Duquesne University          | 1.8 miles |
| Station Square               | 1.8 miles |
| Carnegie Mellon Universty    | 2.4 miles |
| Pittsburgh CBD               | 2.8 miles |

- Great access to I-376 and Blvd of the Allies from the Birmingham Bridge