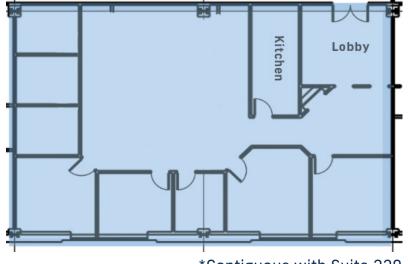

### SUITE 220 RPC 1

#### **SPACE DETAILS**

- -Space available: 3,593 SF
- -Second floor space
- -Breakroom
- -Shower facilities
- -Free parking
- -Tenant controlled HVAC
- -Great view facing South Side Slopes
- -Access to two confrence rooms
- -New LED lighting to be installed

\*Contiguous with Suite 246