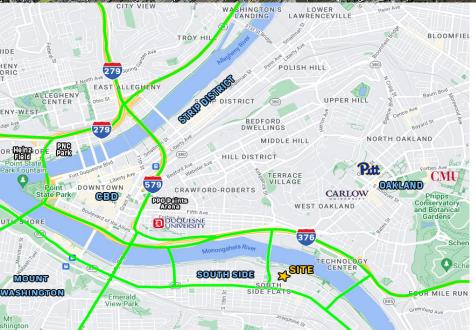

#### **Location Details**

| Destination                  | Distance  |
|------------------------------|-----------|
| South Side Works             | 2 blocks  |
| Hazelwood Green development  | 1 mile    |
| Pittsburgh Technology Center | 1.1 miles |
| University of Pittsburgh     | 1.7 miles |
| Duquesne University          | 1.8 miles |
| Station Square               | 1.8 miles |
| Carnegie Mellon Universty    | 2.4 miles |
| Pittsburgh CBD               | 2.8 miles |

- Great access to I-376 and Blvd of the Allies from the Birmingham Bridge