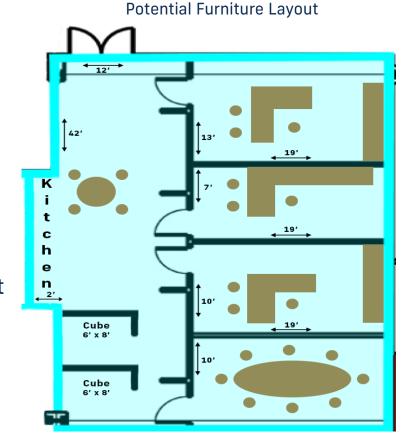

# SUITE 150 RPC 1

#### **SPACE DETAILS**

- -Space available: **4,953 SF** (usable is rentable)
- -Immediate occupancy
- -Modern space with high ceilings
- -Private Men's and Ladies' rooms
- -New LED lighting, carpet and paint
- -Free parking, directly in front of entry
- -Abundant natural light
- -Electrical outlets in floor for cubicles
- -Tenant controlled HVAC