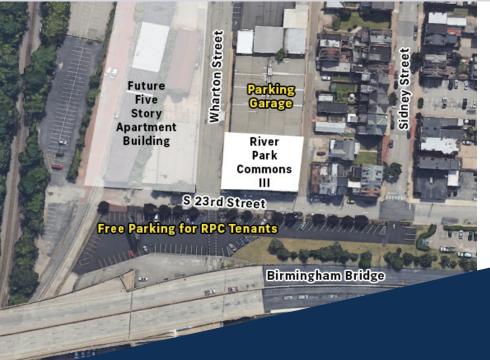

**RIVER PARK COMMONS III** 

Adjacent to South Side Works 45 S 23rd Street Pittsburgh, PA 15203

LOCATION, LOCATION, LOCATION! - FREE PARKING, FREE PARKING, FREE PARKING!

## **Property Details**

-Visible from Birmingham Bridge -Short walk to South Side Works -Free surface and garage parking -Coming Soon: EV Charging -Management located on site -Suburban product in an urban market -24/7 access

# **Space Details**

- -Suite 102
- -3,729 SF
- -Visible from Birmingham Bridge
- -Walking distance to South Side Works
- -Renovated with modern appointments
- -Free covered parking garage attached to suite
- -Free parking lot adjacent to RPC III
- -New LED lighting
- -Tenant controlled HVAC