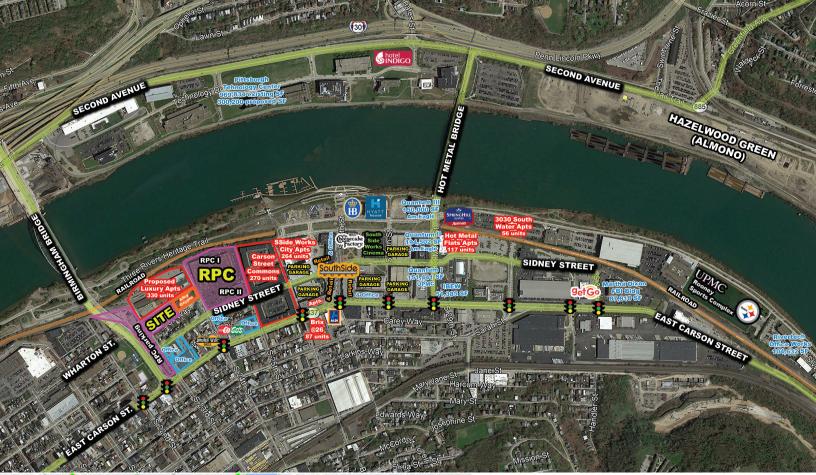

### **Location Details**

| Destination                  | Distance  |
|------------------------------|-----------|
| South Side Works             | 2 blocks  |
| Hazelwood Green development  | 1 mile    |
| Pittsburgh Technology Center | 1.1 miles |
| University of Pittsburgh     | 1.7 miles |
| Duquesne University          | 1.8 miles |
| Station Square               | 1.8 miles |
| Carnegie Mellon Universty    | 2.4 miles |
| Pittsburgh CBD               | 2.8 miles |

- Great access to I-376 and Blvd of the Allies from the Birmingham Bridge