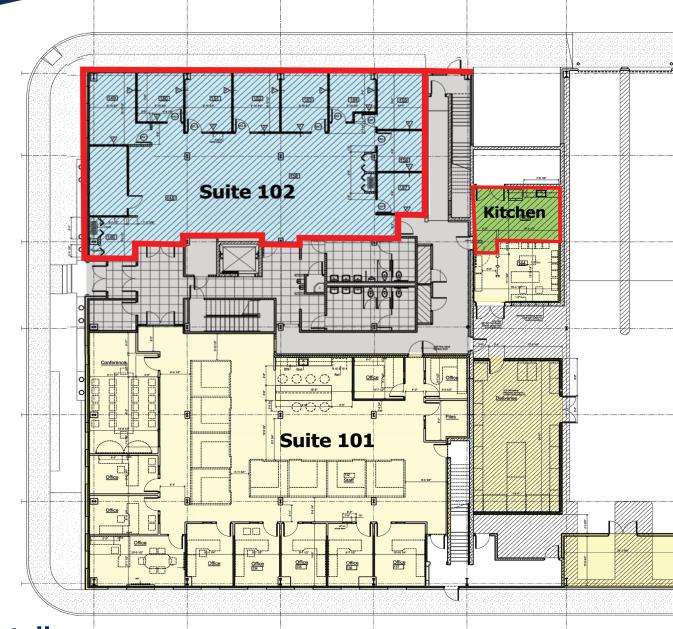

# RIVER PARK COMMONS III Suite 102

# **Space Details**

- -Suite 102
- -3,729 SF
- -Visible from Birmingham Bridge
- -Walking distance to South Side Works
- -Renovated with modern appointments
- -Free covered parking garage attached to suite
- -Free parking lot adjacent to RPC III
- -New LED lighting
- -Tenant controlled HVAC