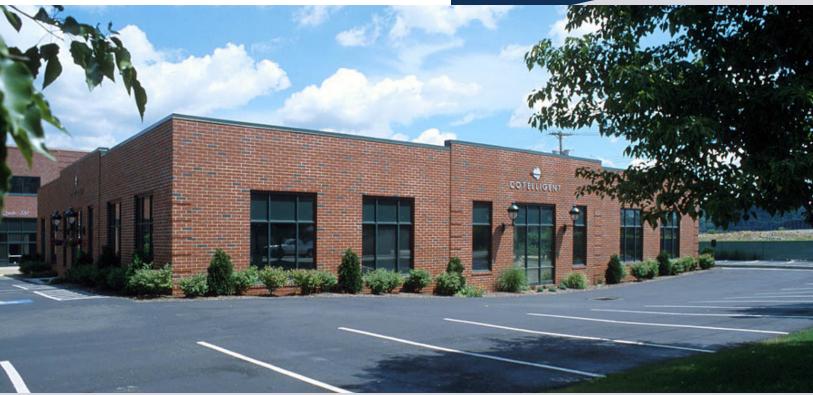

# **RIVER PARK COMMONS II**

Adjacent to South Side Works 2403 Sidney Street Pittsburgh, PA 15203

## FREE PARKING, FREE PARKING, FREE PARKING!

| PROPERTY | FEATURES |
|----------|----------|
|----------|----------|

- 10,500 SF
- Free-standing building
- Free parking adjacent to building
- Roof deck
- Signage on building
- Corporate confrence room
- Updated \$50,000 kitchen
- President's office with fireplace and private bathroom