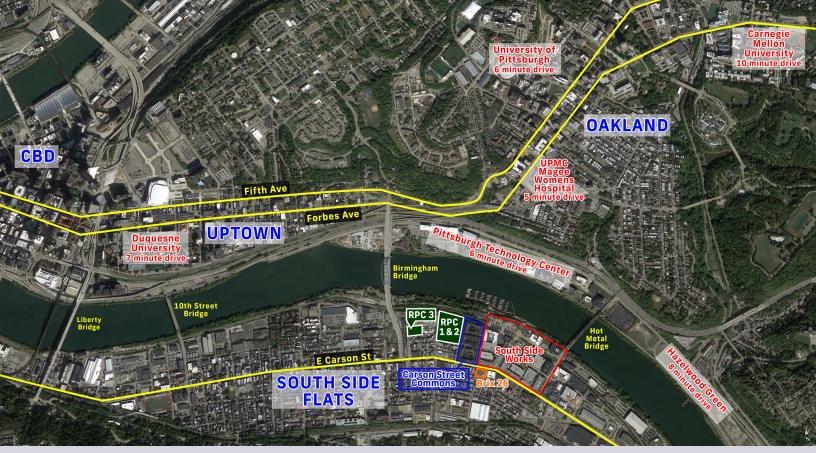

### LOCATION, LOCATION, LOCATION!

### **Location Details**

| Destination                  | Distance  |
|------------------------------|-----------|
| South Side Works             | 2 blocks  |
| Hazelwood Green development  | 1 mile    |
| Pittsburgh Technology Center | 1.1 miles |
| University of Pittsburgh     | 1.7 miles |
| Duquesne University          | 1.8 miles |
| Station Square               | 1.8 miles |
| Carnegie Mellon Universty    | 2.4 miles |
| Pittsburgh CBD               | 2.8 miles |

- Great access to I-376 and Boulevard of the Allies from the Birmingham Bridge