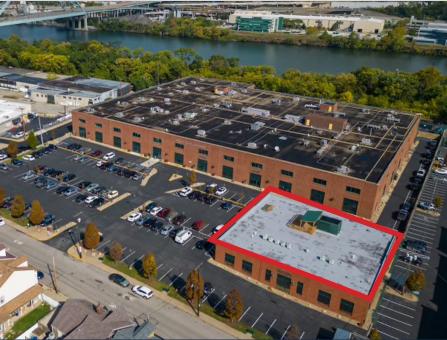

# **RIVER PARK COMMONS II**

Adjacent to South Side Works 2403 Sidney Street Pittsburgh, PA 15203

## FREE PARKING, FREE PARKING, FREE PARKING!

| PROPERTY | FEATURES |
|----------|----------|
|----------|----------|

- 10,500 SF
- Free-standing building
- Free parking adjacent to building
- Roof deck
- Signage on building
- Corporate confrence room
- Updated \$50,000 kitchen
- President's office with fireplace and private bathroom