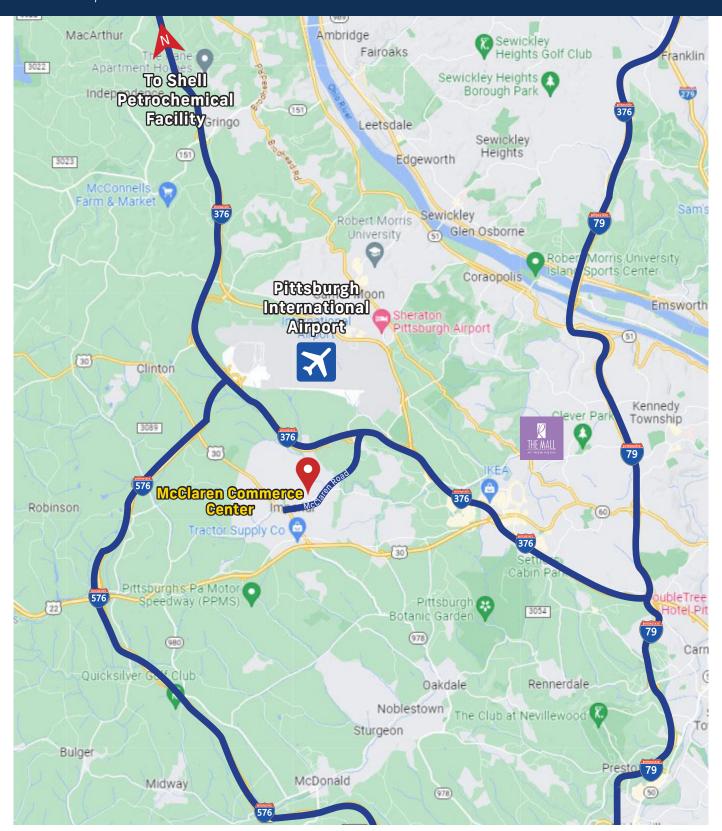

### LOCATION, LOCATION, LOCATION!

- Premier "West" Location
- Unprecedented ease of access to:
  - Pittsburgh International Airport
  - I-576 Southern Beltway
  - 1-376
  - · *1*-79
  - PA Turnpike

- McClaren Commerce Center provides easy access to a key transportation network accessing north, south, east, and west.
- In addition, a McClaren Commerce Center location is convenient to major retail centers, hotels and restaurants.