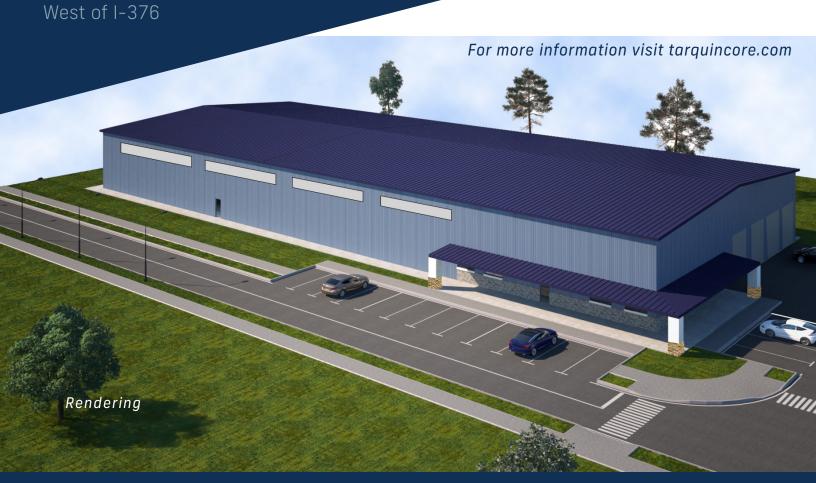

## Industrial/Warehouse/Distribution

FOR LEASE: Building 3 | 28,000 SF | Will Subdivide

**AVAILABLE 2nd QUARTER 2024** 

# McClaren Commerce Center

104 King Court | Findlay Township, PA 15108

Located off of McClaren Road

Lynn DeLorenzo, Principal | lynn@tarquincore.com 2403 Sidney Street, Suite 200 | Pittsburgh, PA 15203 (412) 381-7433 | tarquincore.com