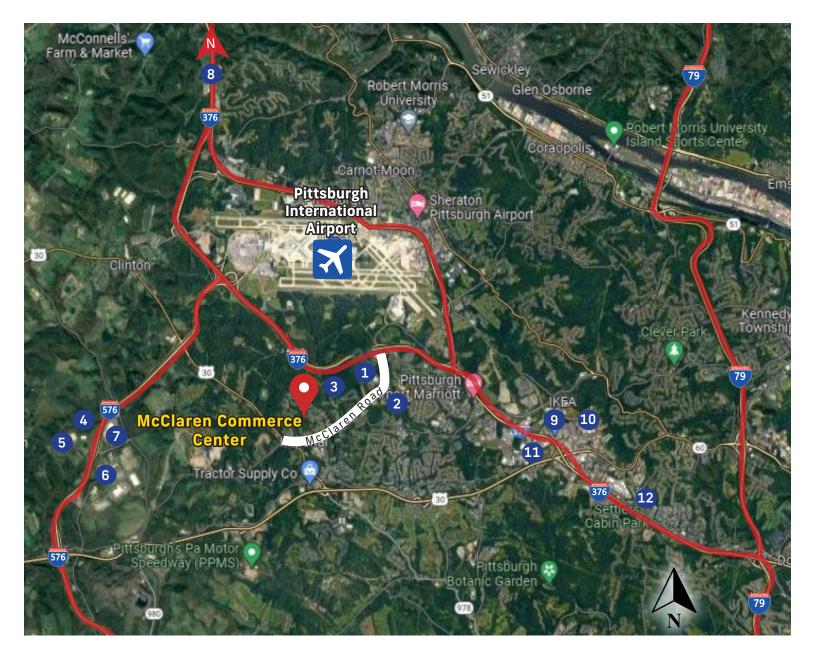

- 1. Skyview Business Park
- 2. McClaren Woods Business Park
- 3. Amazon
- 4. Chapman Westport Business Park
- 5. Amazon
- 6. Findlay Industrial Park

- 7. Amazon
- 8. Shell Petrochemical Facility
- 9. Robinson Town Centre
- 10. The Mall at Robinson
- 11. The Pointe at North Fayette
- 12. Parkway View Industrial Park