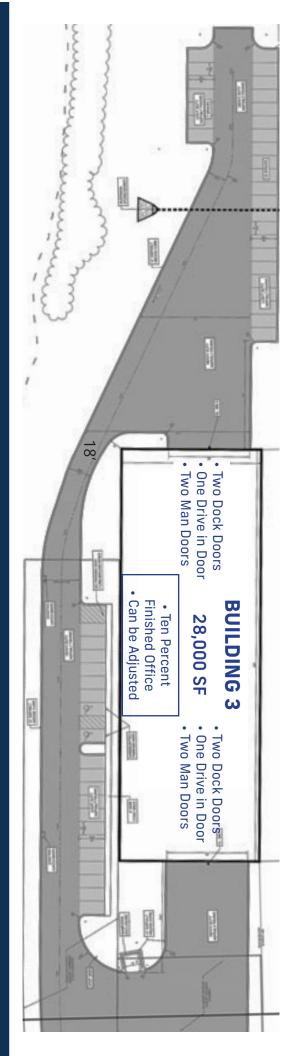

# Site Plan Specs | 104 King Court | Bldg. 3

# BUILDING SPECS

| Office:         | Occupancy:                     | Size:                                                        |                               | Site:      |
|-----------------|--------------------------------|--------------------------------------------------------------|-------------------------------|------------|
| 10% Finish      | 3/4 QTR                        | 28,000 SF - Will Subdivide                                   |                               | 6.88 Acres |
| Column Spacing: | Half Building:                 |                                                              | Full Building:                | Loading:   |
| Clear Snan      | One 12' x 14' Grade Level Door | Two 12' x 14' Grade Level Doors Two Loading Docks, 10' x 10' | Four Loading Docks, 10' x 10' |            |

Construction:

**Engineered I Beam** 

Power:

3 Phase Power, 400 Amp

**Ceiling Height:** 

24' Clear

Parking:

**49 Paved Parking Spaces** 