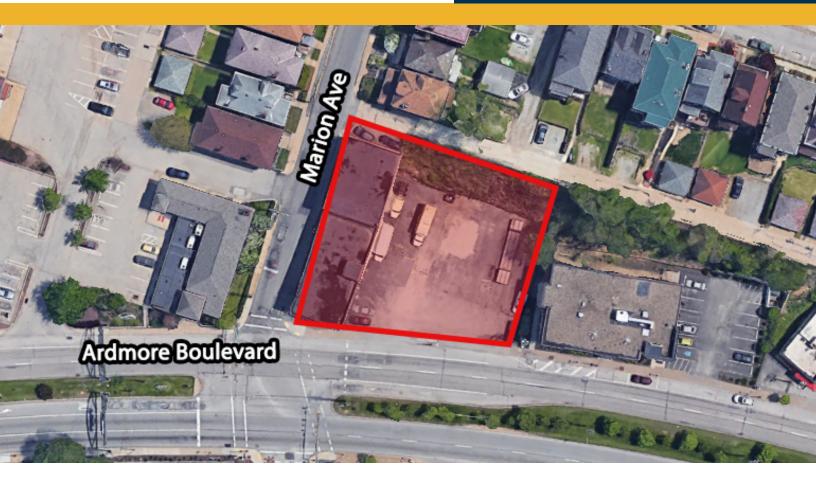

## **FOR SALE: .53 Acres**

\$650,000 2101 Ardmore Boulevard Pittsburgh, PA 15221

#### Site Details:

- .53 Acres
- Signalized Intersection
- Two curb cuts on Route 30
- Zoned B-1

# **FOR SALE: .53 Acres**

\$650,000 2101 Ardmore Boulevard Pittsburgh, PA 15221