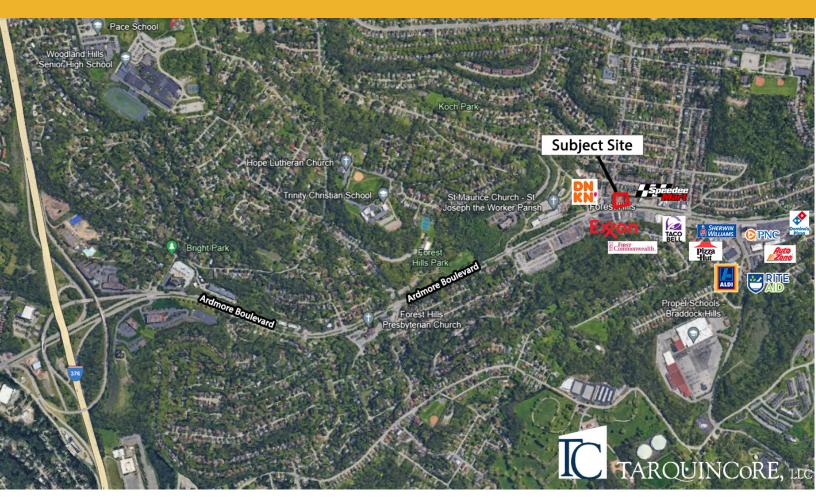

### Location:

 Site is located on the Westbound side of Ardmore Blvd, en route to I-376.